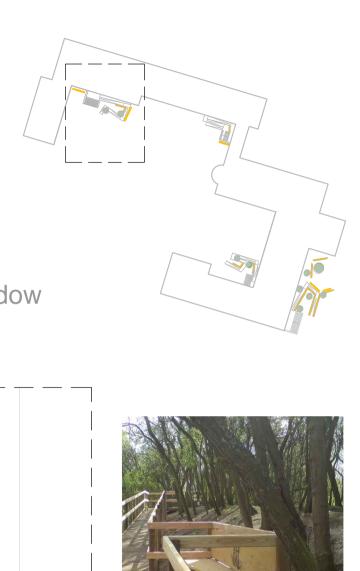

### problems:

parking entrance in the building
 staircase, 156cm

potentials>>
new social place
additional functions

### solutions >> "green" entrance

- \*creating new, vivd social space
- \*functions+ |sitting, smile..|