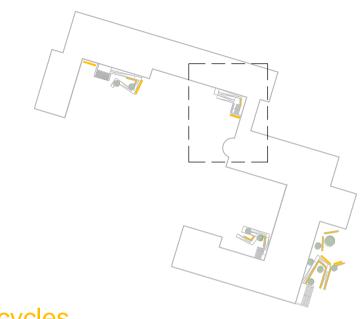

### solutions >> main entrance

- \*creating new, defined entrance
- \*functions+ |bicycles, sitting, smile..|

### solutions >> parking entrance

- \*creating new, vivd social space
- \*functions+ |bicycles, sitting, smile..|

bicycles meeting point

### solutions >> "green" entrance

- \*creating new, vivd social space
- \*functions+ |sitting, smile..|

### solutions >> back entrance

- \*creating new, vivd social space
- \*functions+ |bicycles, sitting, smile..|

\* access to the lecture rooms

\_floors 1,2

- > additional row of sitting
- + places for disabled people
- > accessible, transparent doors,