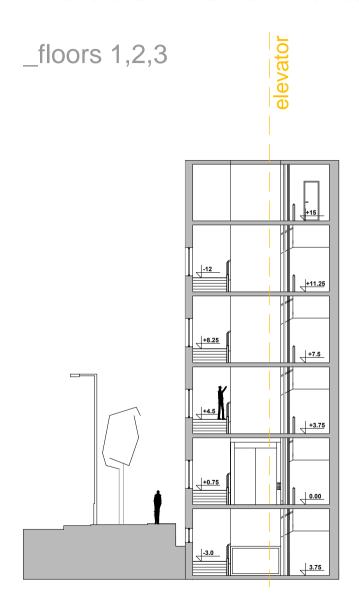

\* elevators in the main staircase

\_floors 1,2,3

> technical specification

\* elevators in the main staircase

\* denivelations

\_floors 1,2,3

\* denivelations

\_floors 1,2,3