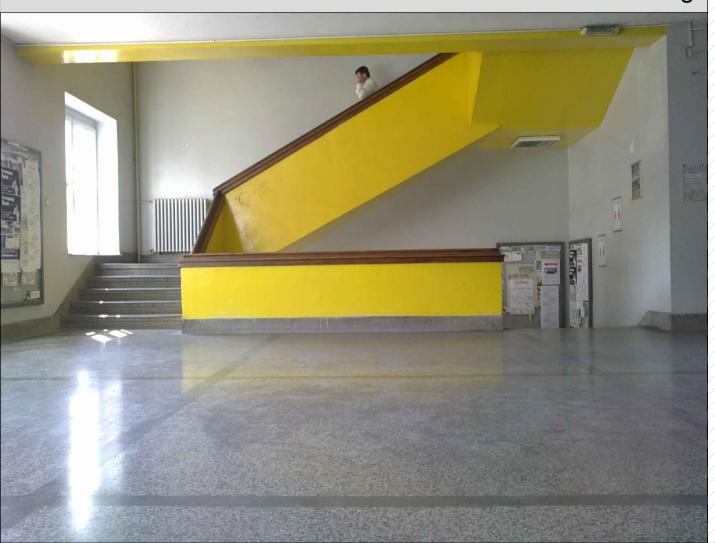

### problems:

1. main entrance in the building / staircase, 156cm

potentials>>
new social place
inhabiting the void

# problems:

parking entrance in the building
 staircase, 156cm

potentials>>
easy access to
administration
make it clean

### problems:

parking entrance in the building
 staircase, 156cm

potentials>>
new social place
additional functions