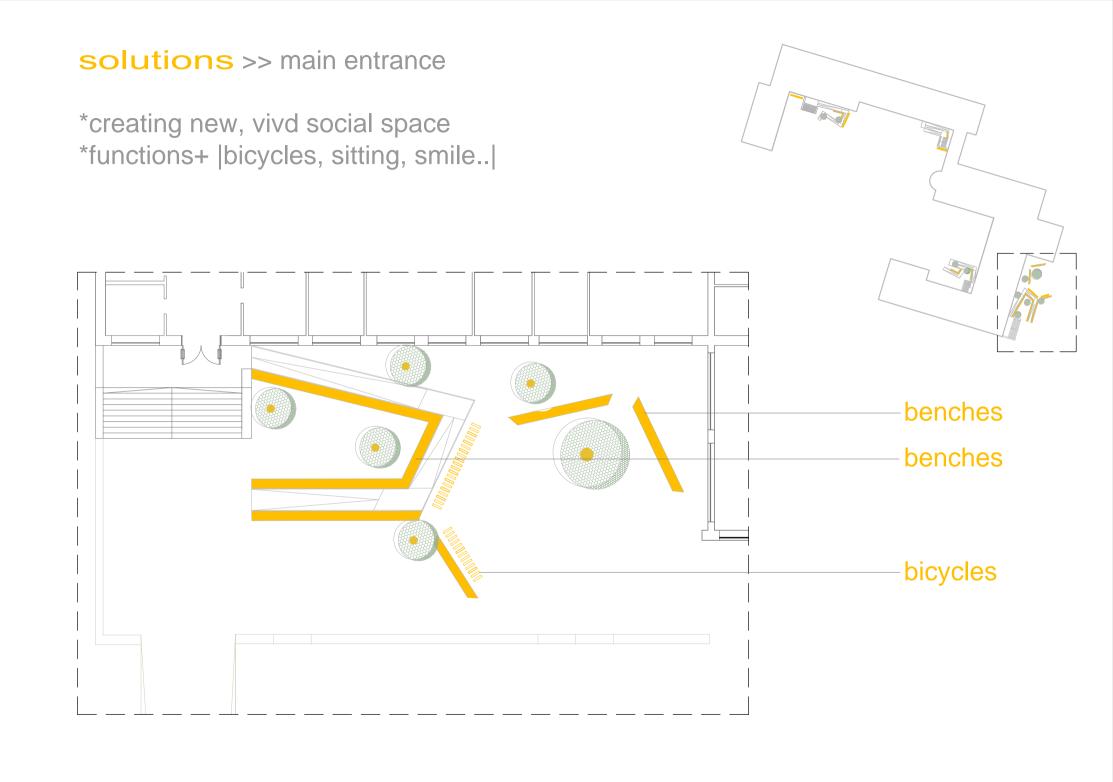

### solutions >> main entrance

- \*creating new, defined entrance
- \*functions+ |bicycles, sitting, smile..|