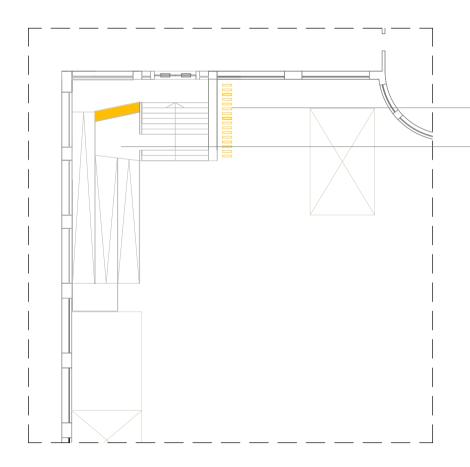

### problems:

1. main entrance in the building / staircase, 156cm

### potentials>>

defining the main entrance creating public space...

2. access from the pavement two stairs, 30cm