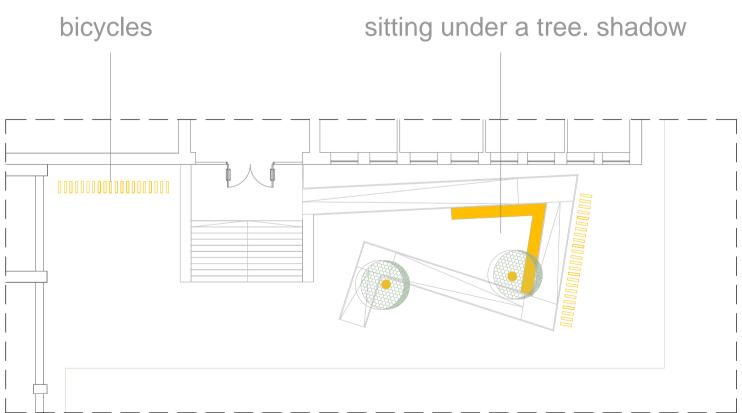

### solutions >> main entrance

- \*creating new, defined entrance
- \*functions+ |bicycles, sitting, smile..|

### solutions >> parking entrance

- \*creating new, vivd social space
- \*functions+ |bicycles, sitting, smile..|

bicycles meeting point