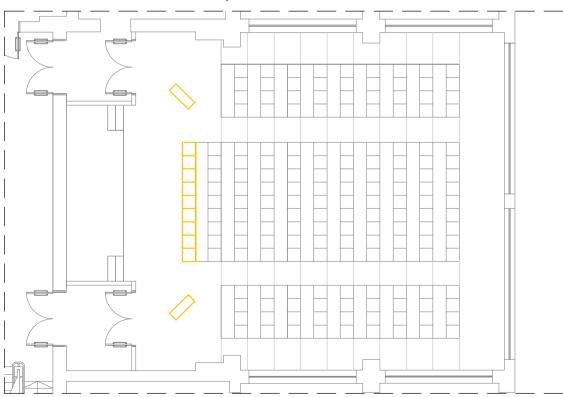

### solutions >> back entrance

- \*creating new, vivd social space
- \*functions+ |bicycles, sitting, smile..|

\* access to the lecture rooms

\_floors 1,2

- > additional row of sitting
- + places for disabled people
- > accessible, transparent doors,