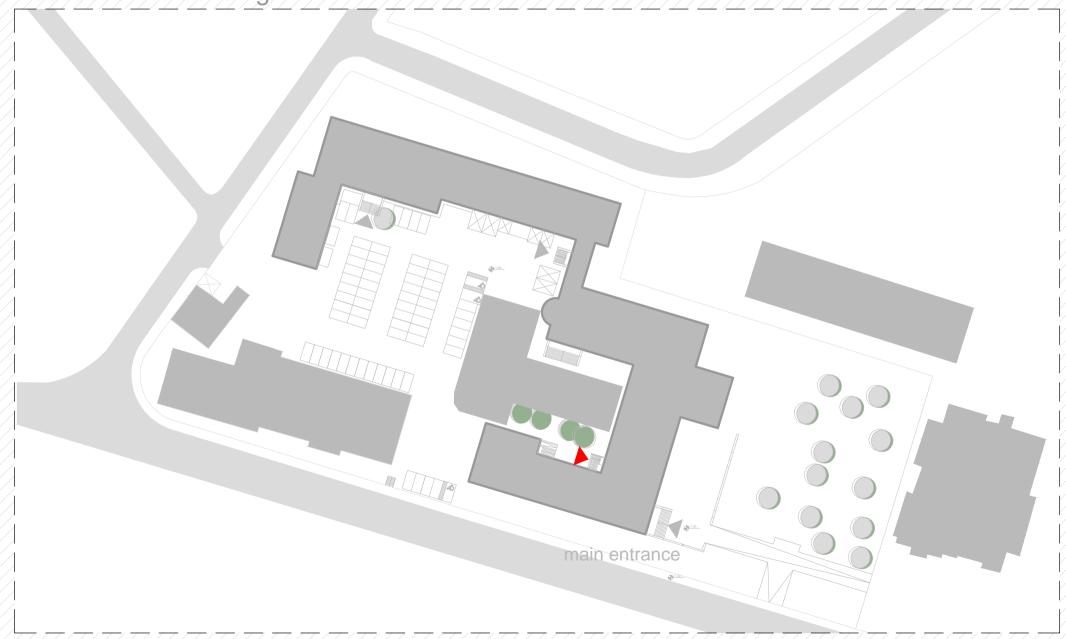

# Access to the building

### problems:

1. main entrance in the building / staircase, 156cm

### potentials>>

defining the main entrance creating public space...

2. access from the pavement two stairs, 30cm

### problems:

parking entrance in the building
 staircase, 156cm

potentials>>
new social place
additional functions