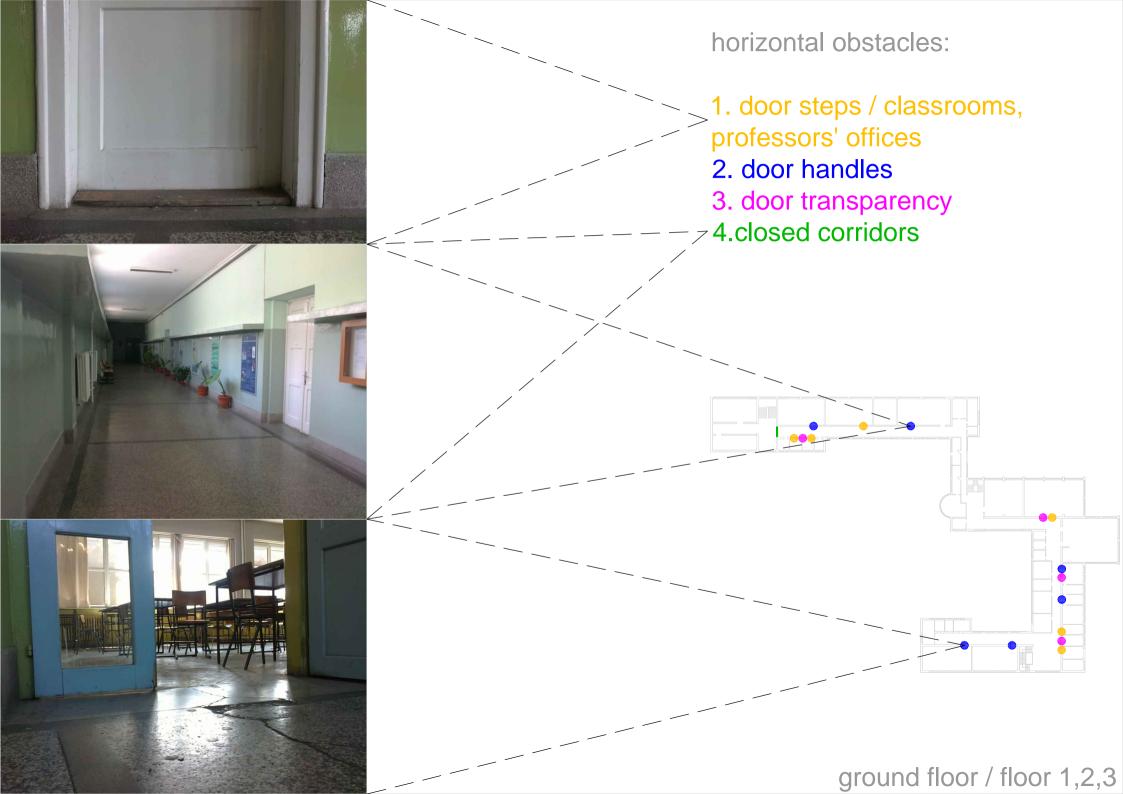

### solutions >> back entrance

- \*creating new, vivd social space
- \*functions+ |bicycles, sitting, smile..|

\* access to the lecture rooms

\_floors 1,2

- > additional row of sitting
- + places for disabled people
- > accessible, transparent doors,