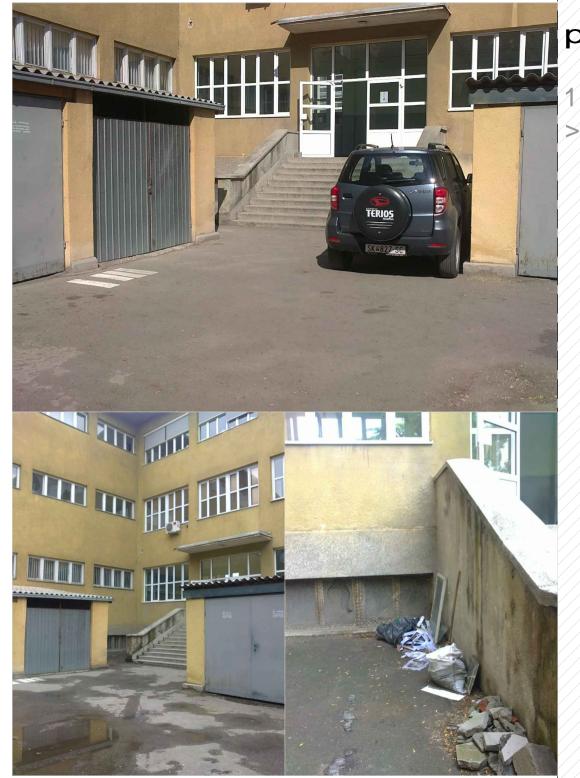

# problems:

parking entrance in the building
 staircase, 156cm

potentials>>
easy access to
administration
make it clean

### problems:

parking entrance in the building
 staircase, 156cm

potentials>>
new social place
additional functions