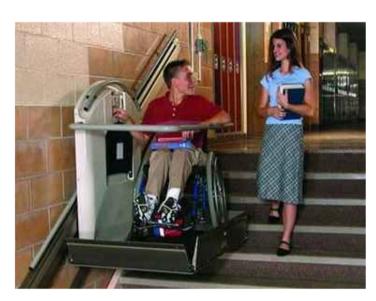

### solutions >> back entrance

- \*creating new, vivd social space
- \*functions+ |bicycles, sitting, smile..|

\* access to the lecture rooms

\_floors 1,2

- > additional row of sitting
- + places for disabled people
- > accessible, transparent doors,

\* elevators in the main staircase

\_floors 1,2,3

> technical specification

\* elevators in the main staircase

\* denivelations

\_floors 1,2,3

\* denivelations

\_floors 1,2,3