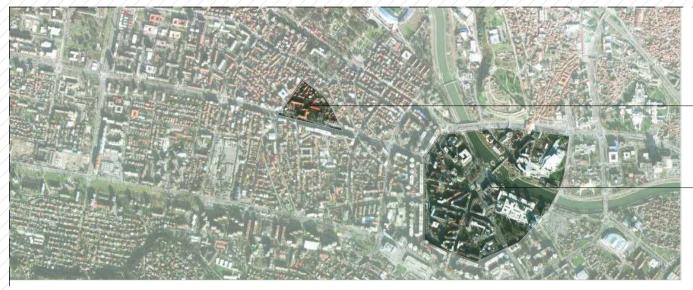

University Ss. Cyril and Methodius Faculty of Architecture - Skopje



### Urban context



FArchSk

city center



Faculty of Architecture



# Access to the building





### problems:

1. main entrance in the building / staircase, 156cm



### potentials>>

defining the main entrance creating public space...

2. access from the pavement two stairs, 30cm

# Access to the building





### problems:

1. main entrance in the building / staircase, 156cm



potentials>>
new social place
inhabiting the void

# Access to the building





# problems:

parking entrance in the building
 staircase, 156cm



potentials>>
easy access to
administration
make it clean







### problems:

parking entrance in the building
 staircase, 156cm



potentials>>
new social place
additional functions

# **Inside** the building









# solutions >> access to the building



### solutions >> main