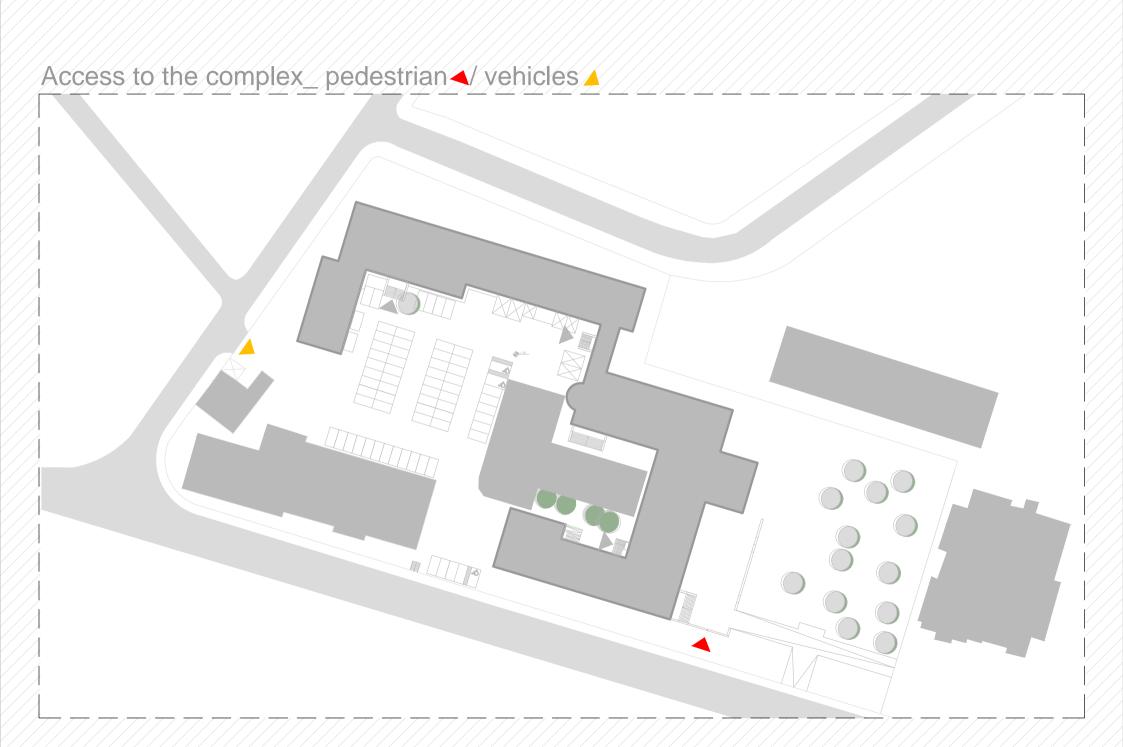

# Access to the building

### problems:

1. main entrance in the building / staircase, 156cm

### potentials>>

defining the main entrance creating public space...

2. access from the pavement two stairs, 30cm