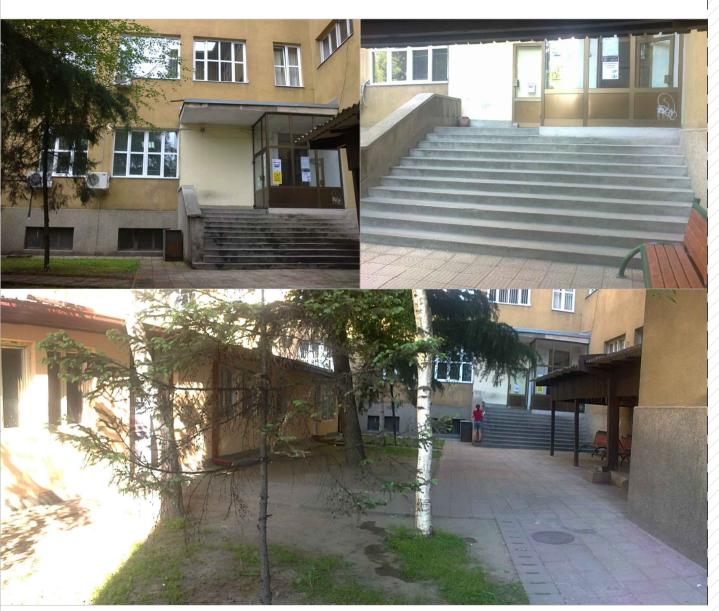

### problems:

1. main entrance in the building / staircase, 156cm

### potentials>>

defining the main entrance creating public space...

2. access from the pavement two stairs, 30cm

### problems:

1. main entrance in the building / staircase, 156cm

potentials>>
new social place
inhabiting the void