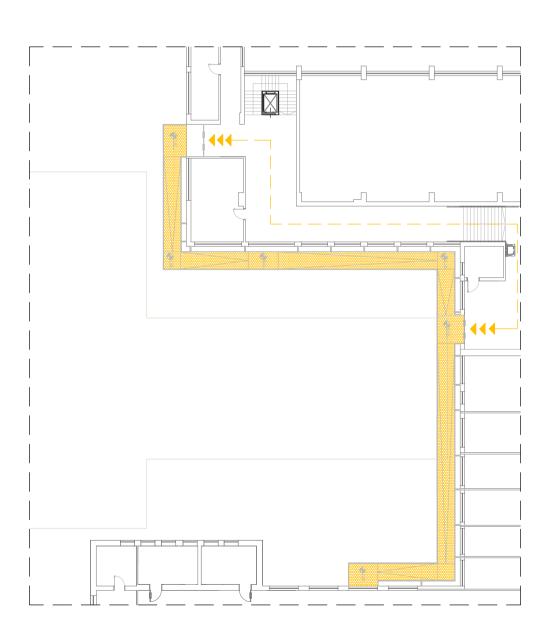

# solutions >> vertical opstacles new passage/new landscape/newstory.....

### new stories.....