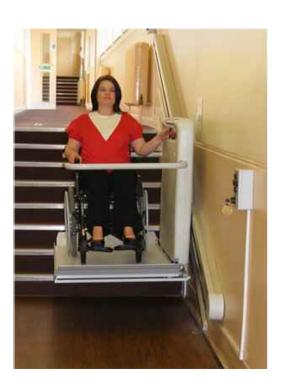

### solutions >> back entrance

- \*creating new, vivd social space
- \*functions+ |bicycles, sitting, smile..|

\* access to the lecture rooms

\_floors 1,2

- > additional row of sitting
- + places for disabled people
- > accessible, transparent doors,

\* elevators in the main staircase

\_floors 1,2,3

> technical specification

\* elevators in the main staircase

\* denivelations

\_floors 1,2,3

\* denivelations

\_floors 1,2,3