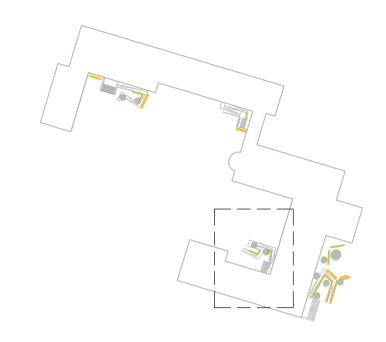

### problems:

parking entrance in the building
 staircase, 156cm

potentials>>
new social place
additional functions

### solutions >> parking entrance

- \*creating new, vivd social space
- \*functions+ |bicycles, sitting, smile..|

bicycles meeting point