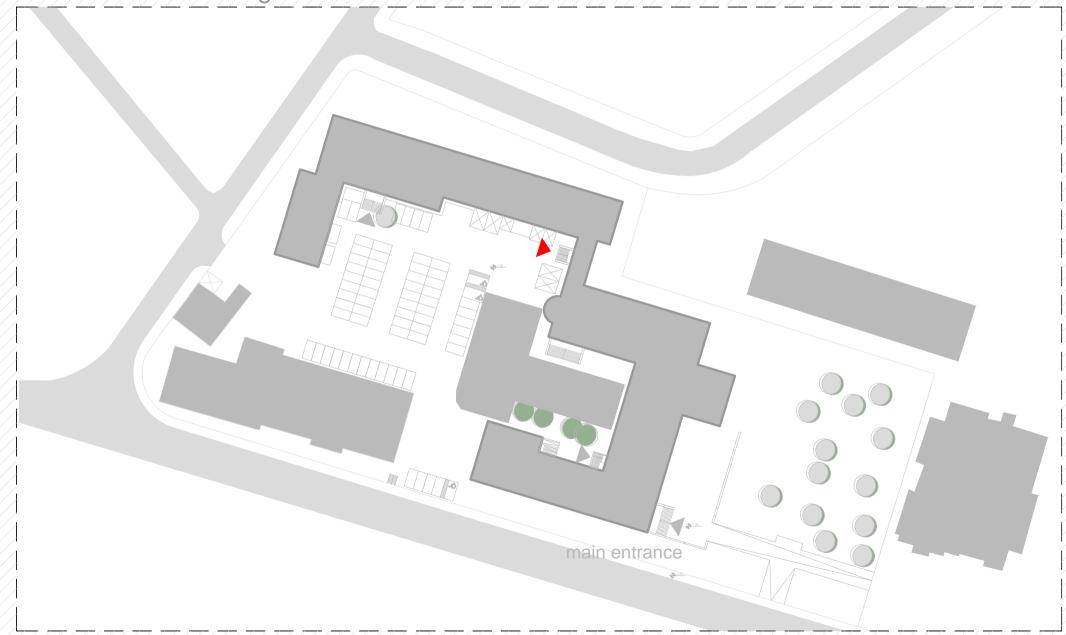

# problems:

parking entrance in the building
 staircase, 156cm

potentials>>
easy access to
administration
make it clean

### problems:

parking entrance in the building
 staircase, 156cm

potentials>>
new social place
additional functions