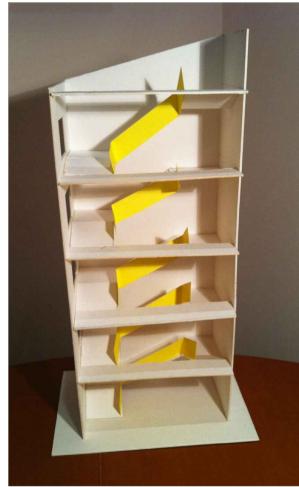

# solutions >> vertical opstacles new passage/new landscape/newstory.....

### new stories.....