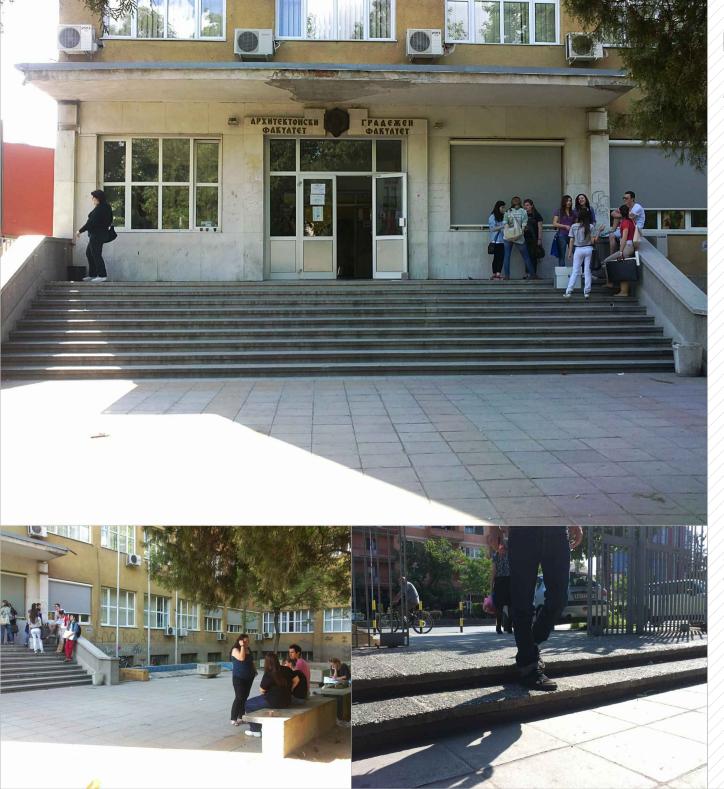

# Access to the building

# problems:

parking entrance in the building
 staircase, 156cm

potentials>>
easy access to
administration
make it clean

### problems:

parking entrance in the building
 staircase, 156cm

potentials>>
new social place
additional functions