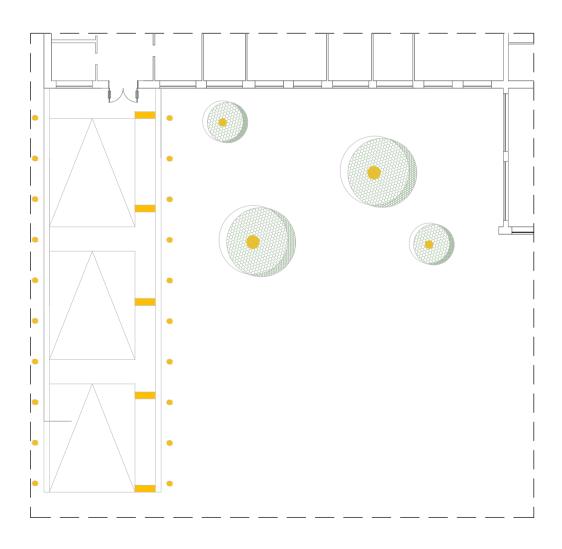

### solutions >> parking entrance

- \*creating new, vivd social space
- \*functions+ |bicycles, sitting, smile..|

bicycles meeting point