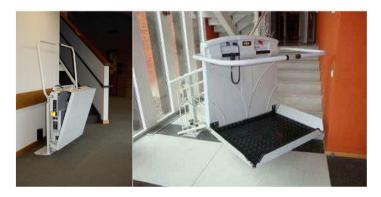

\* elevators in the main staircase

\_floors 1,2,3

> technical specification

\* elevators in the main staircase

\* denivelations

\_floors 1,2,3

\* denivelations

\_floors 1,2,3