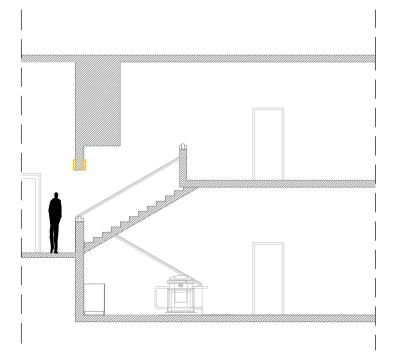

### problems:

1. main entrance in the building / staircase, 156cm

### potentials>>

defining the main entrance creating public space...

2. access from the pavement two stairs, 30cm