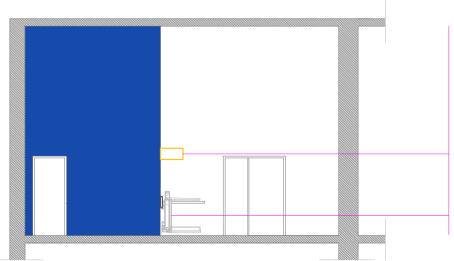

# **Inside** the building

\* elevators in the main staircase

\_floors 1,2,3

> technical specification

\* elevators in the main staircase

\* denivelations

\_floors 1,2,3

\* denivelations

\_floors 1,2,3