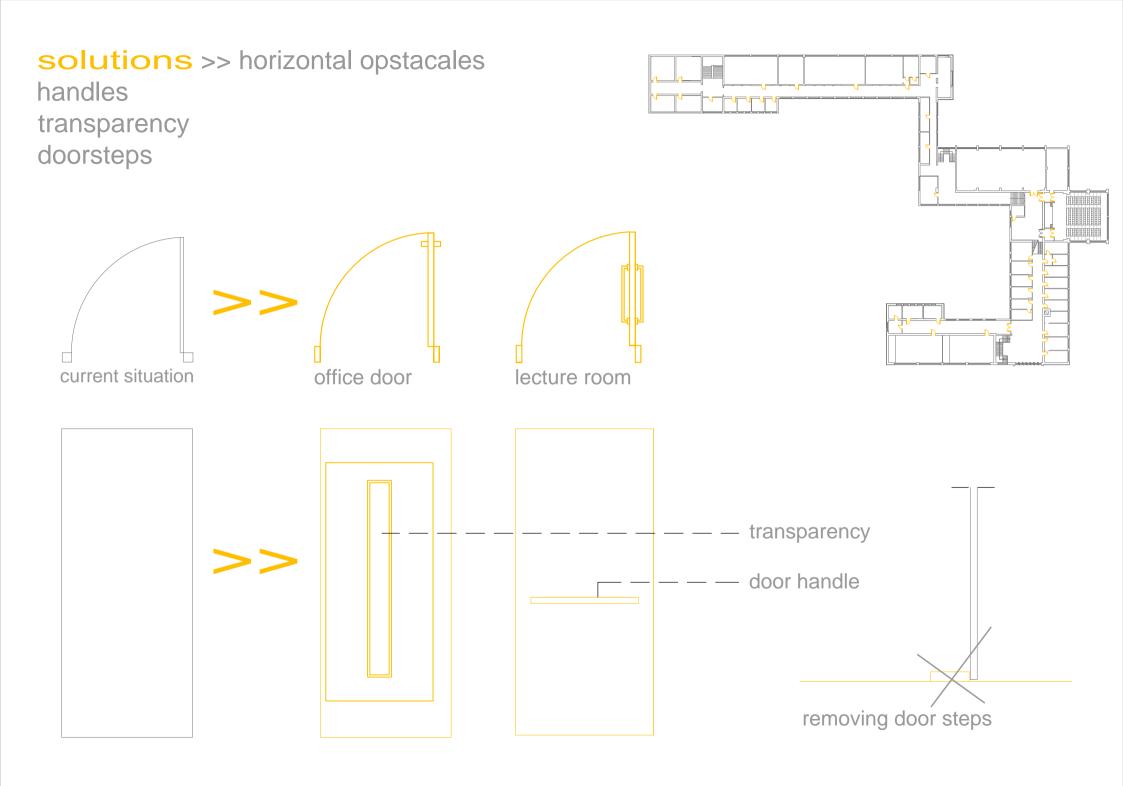

### problems:

1. main entrance in the building / staircase, 156cm

### solutions >> back entrance

- \*creating new, vivd social space
- \*functions+ |bicycles, sitting, smile..|

\* access to the lecture rooms

\_floors 1,2

- > additional row of sitting
- + places for disabled people
- > accessible, transparent doors,