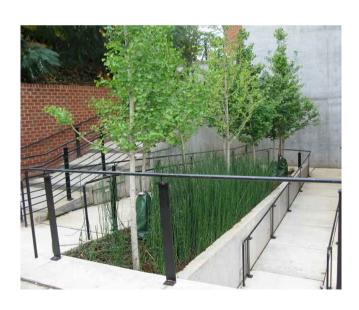

### solutions >> "green" entrance

- \*creating new, vivd social space
- \*functions+ |sitting, smile..|