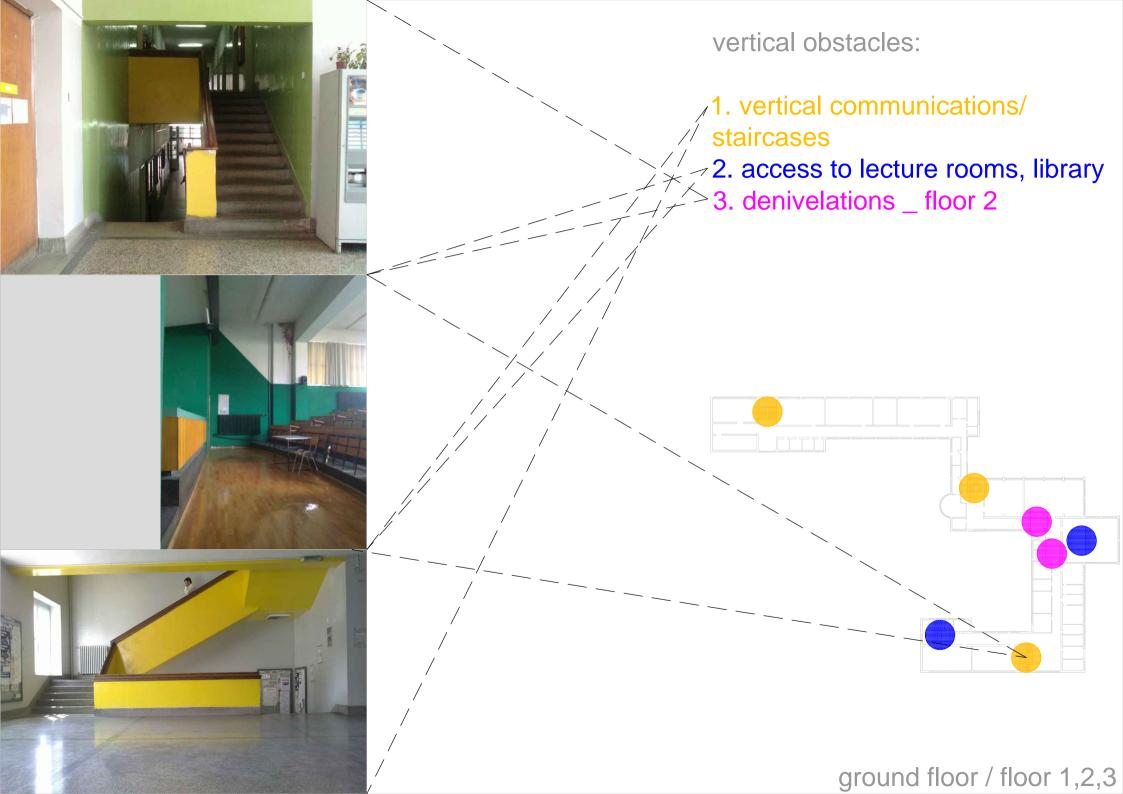

\* elevators in the main staircase

\_floors 1,2,3

> technical specification

\* elevators in the main staircase

\* denivelations

\_floors 1,2,3

\* denivelations

\_floors 1,2,3