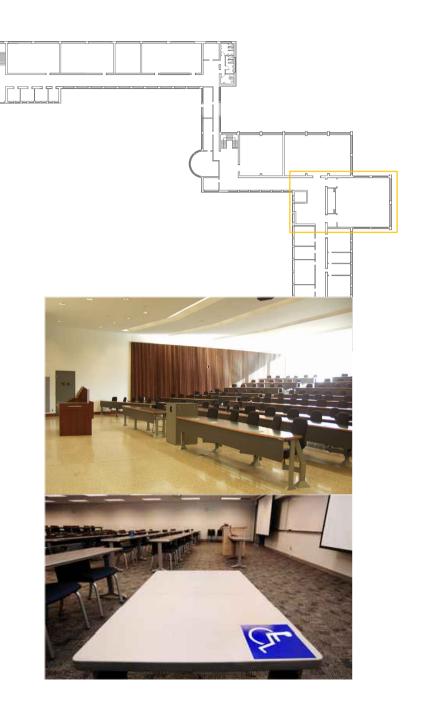

### solutions >> back entrance

- \*creating new, vivd social space
- \*functions+ |bicycles, sitting, smile..|

\* access to the lecture rooms

\_floors 1,2

- > additional row of sitting
- + places for disabled people
- > accessible, transparent doors,