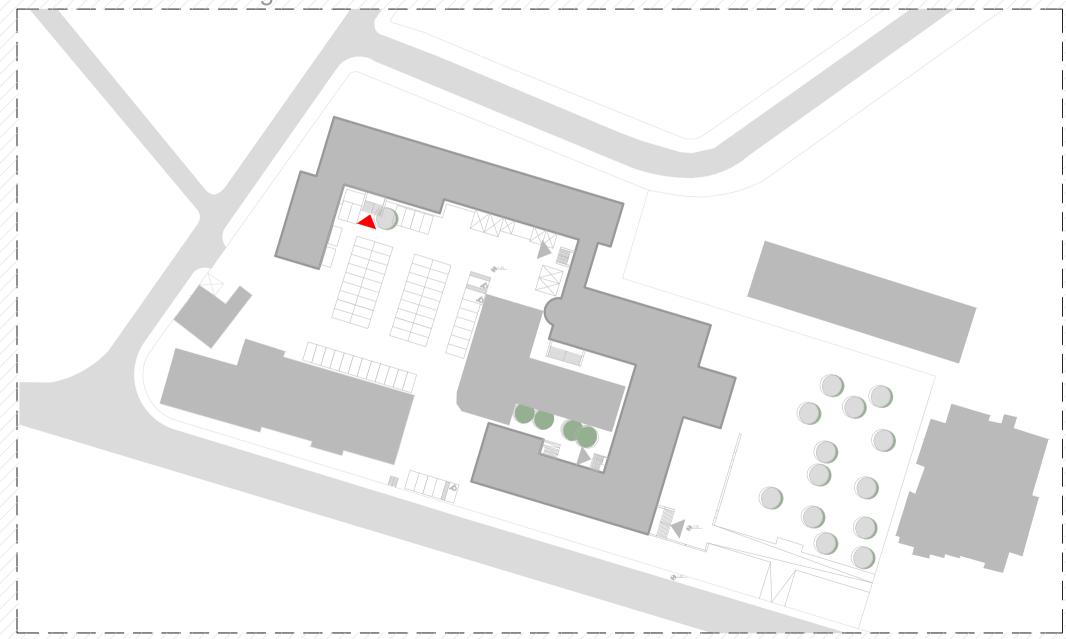

# Access to the building

### problems:

1. main entrance in the building / staircase, 156cm

### potentials>>

defining the main entrance creating public space...

2. access from the pavement two stairs, 30cm