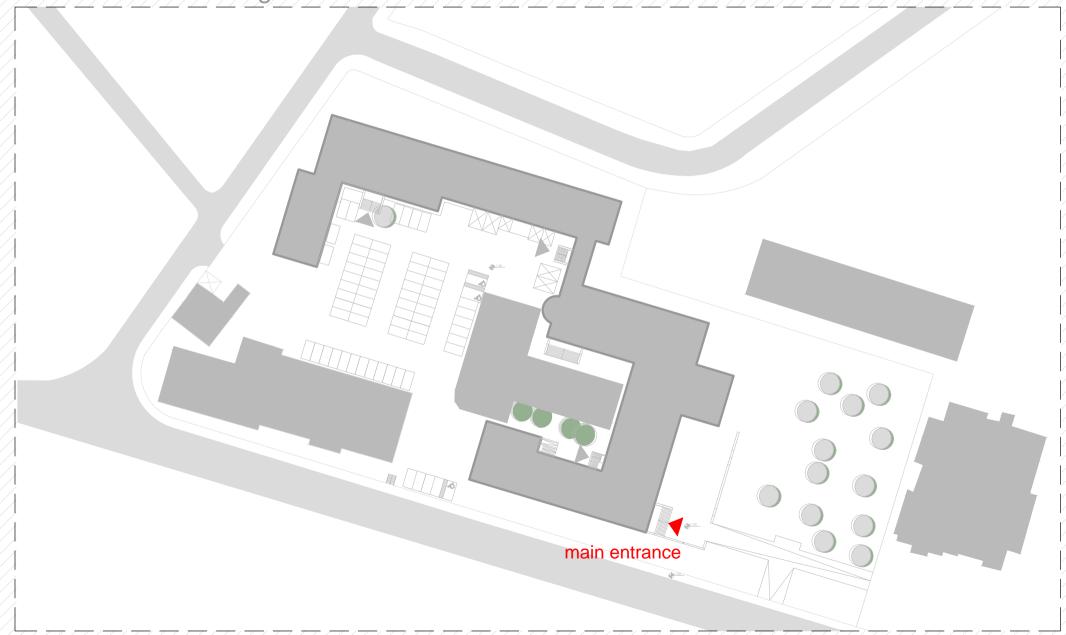

# Access to the building

### problems:

1. main entrance in the building / staircase, 156cm

potentials>>
new social place
inhabiting the void