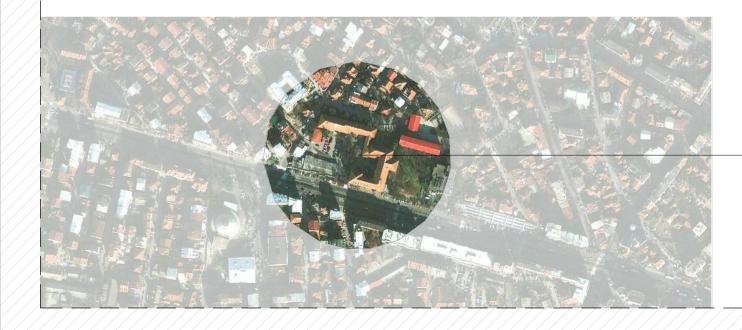

University Ss. Cyril and Methodius Faculty of Architecture - Skopje



### Urban context



FArchSk

city center



Faculty of Architecture



# Access to the building





### problems:

1. main entrance in the building / staircase, 156cm



### potentials>>

defining the main entrance creating public space...

2. access from the pavement two stairs, 30cm

# Access to the building





### problems:

1. main entrance in the building / staircase, 156cm



potentials>>
new social place
inhabiting the void

# Access to the building





# problems:

parking entrance in the building
 staircase, 156cm



potentials>>
easy access to
administration
make it clean







### problems:

parking entrance in the building
 staircase, 156cm



potentials>>
new social place
additional functions

# **Inside** the building









# solutions >> access to the building



### solutions >> main entrance

- \*creating