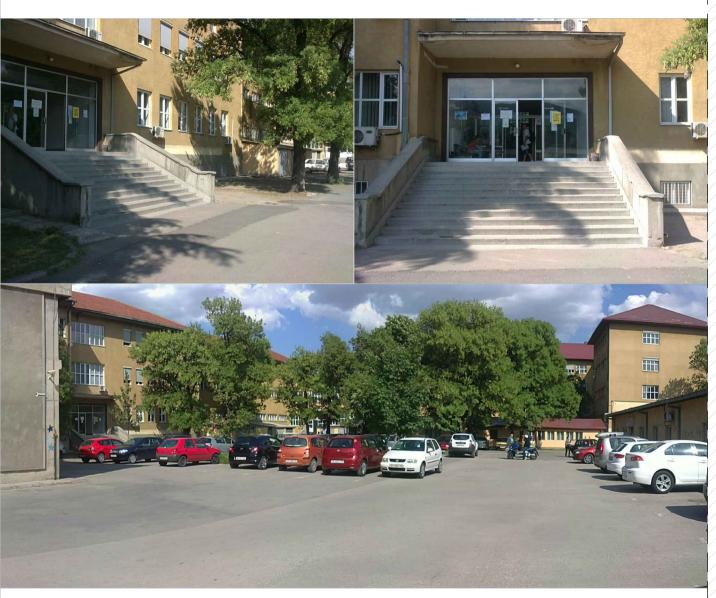

### problems:

1. main entrance in the building / staircase, 156cm

### potentials>>

defining the main entrance creating public space...

2. access from the pavement two stairs, 30cm