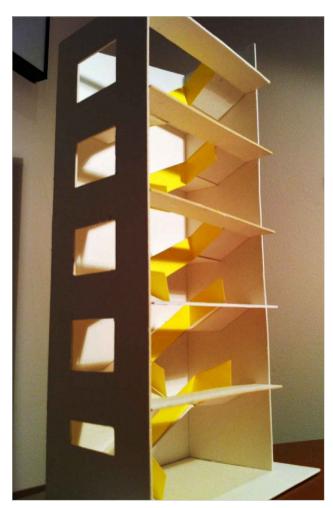

# solutions >> vertical opstacles new passage/new landscape/newstory.....

### new stories.....