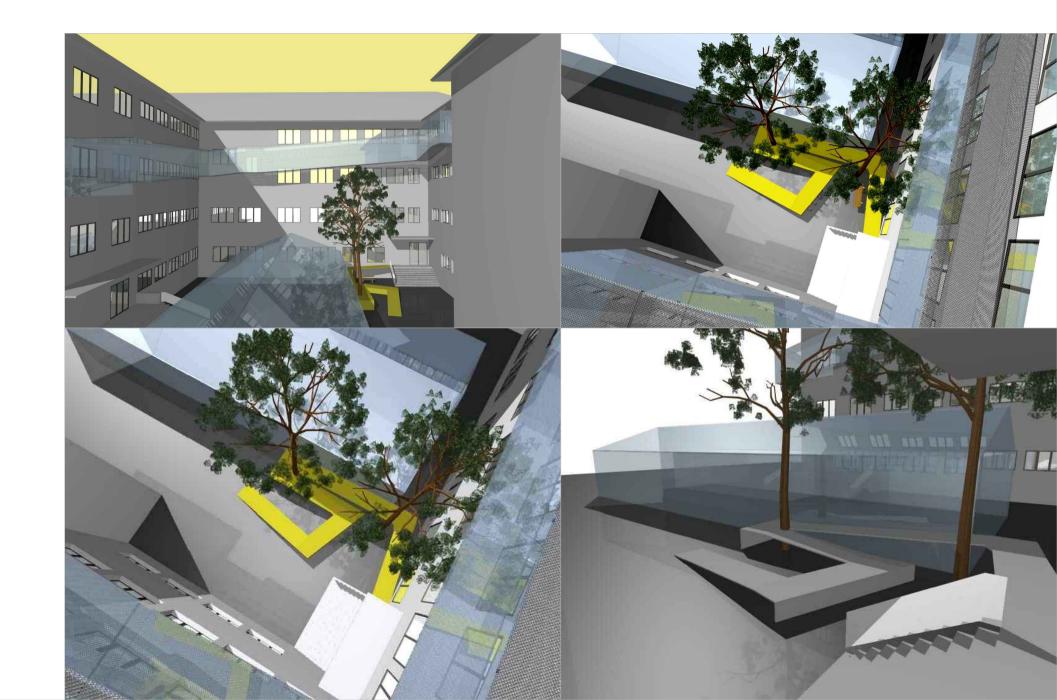

# solutions >> vertical opstacles new passage/new landscape/newstory.....

### new stories.....