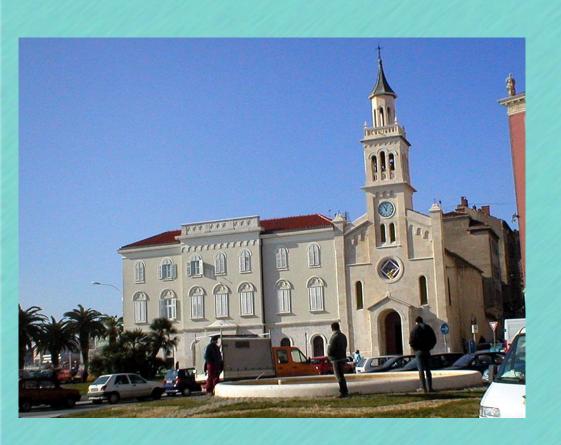

#### CHURCH OF ST. FRANCIS

| Check - list     |   |
|------------------|---|
| Main<br>entrance | - |
| Rail             | + |
| Parking spaces   | + |