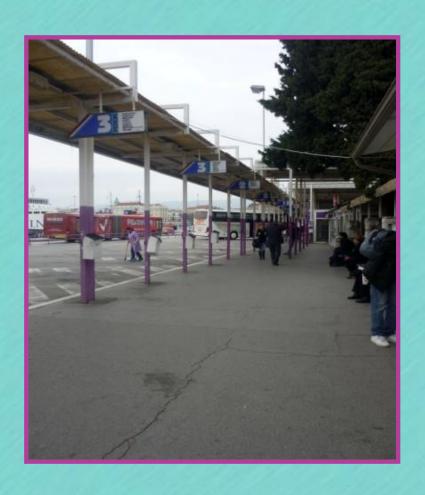

#### BUS TERMINAL SPLIT

| Check - list                        |   |
|-------------------------------------|---|
| Parking                             | - |
| Front door                          | + |
| Space inside<br>the Bus<br>Terminal | + |
| Toilet                              | - |