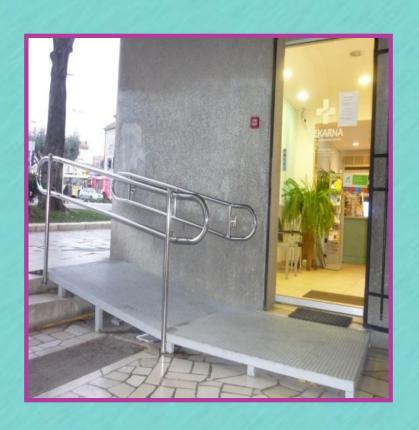

#### PHARMACY

| Check - list                    |   |
|---------------------------------|---|
| Parking                         | + |
| Front door                      | + |
| Handrail                        | + |
| Space inside<br>the<br>pharmacy | + |